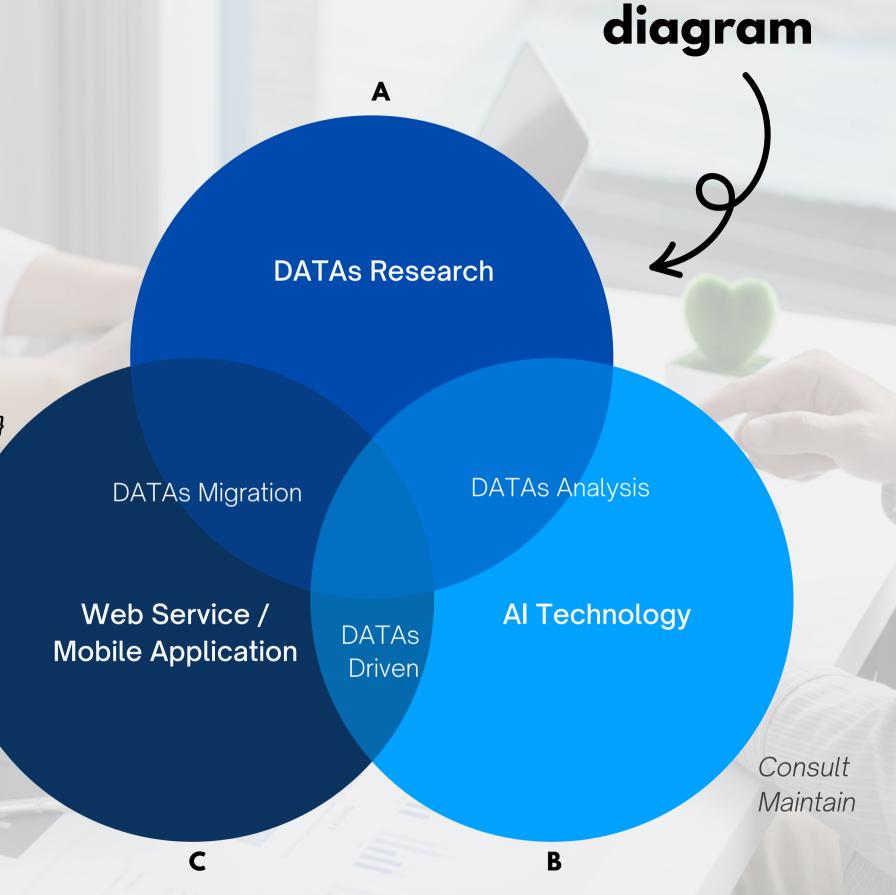

#### For given

U = {DATAs Research, Web Service, AI Technology, DATAs Driven, DATAs Analysis, DATAs Migration, Consult, Maintain}

#### Meanwhile

A = {DATAs Research, DATAs Migration, DATAs Driven, DATAs Analysis}

B = {AI Technology, DATAs Analysis, DATAs Driven}

C = {Web Service, DATAs Driven, DATAs Migration}

B - A C - A  $A \cap B \cap C$   $A - (B \cup C)$   $(A \cap B) - C$   $(A \cap C) - B$  $(A \cup B \cup C)'$ 