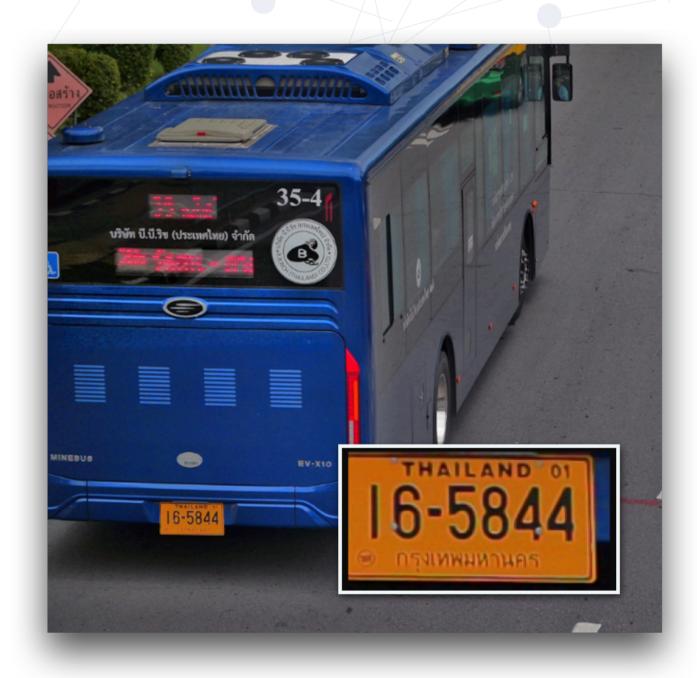

#### BANGKOK TRAFFIC MONITORING

#### **Project:** System monitoring and AI for Classification

Traffic monitoring realtime via live streaming then DATAs which were processed by AI and DS will be shown on the dashboard

• Object Detection

• Vehicle Classification

• Real-time Streaming

Traffic Monitoring

| Vehicle Pass                         |          |         |                         |                 |
|--------------------------------------|----------|---------|-------------------------|-----------------|
| PASS-ID                              | PLATE NO | LANE NO | PASS TIME               | VEHICLE TYPE    |
| 2CA82630-1FDA-994E-AAD9-0340657DA3B8 | 3ขข4851  | 1       | 2022-08-05 13:24:29.095 | vehicle         |
| 411D61BC-855C-7D44-BE9C-1EBCFDD51FBA | ญพ9919   | 2       | 2022-08-05 13:24:11.147 | motorVehicle    |
| 59B1F172-26A9-6342-BA54-DF2A38F65339 | 1กฐ7032  | 1       | 2022-08-05 13:24:30.936 | twoWheelVehicle |
| F33DF5AA-26CB-6143-90A7-7FBCAA37331D | 165844   | 1       | 2022-08-05 13:24:10.412 | largeBus        |
| FF92D239-ACBD-984D-914B-578E1BD85135 | 2ขน4698  | 1       | 2022-08-05 13:24:42.856 | SUVMPV          |