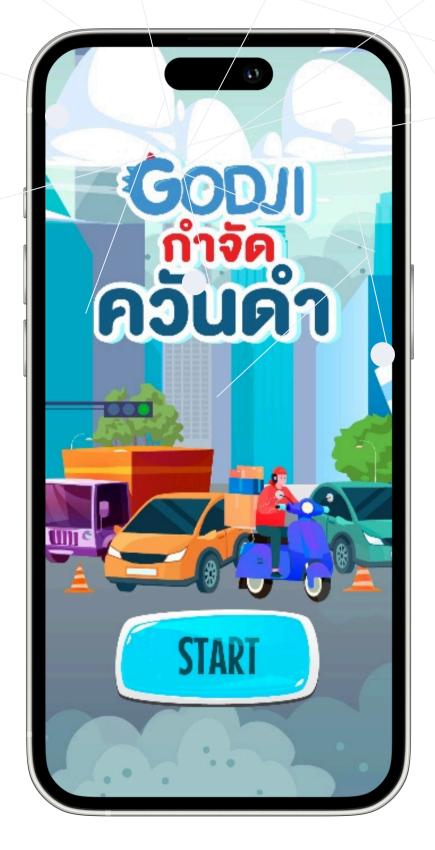

#### PPT - GAME 2D

Project: GODJI Gam Campaign

Type: Mobile Gaming Development

- User Experience Design (UX)
- User Interface Design (UI)
- Redeem
- Gaming Story
- Motion rendering
- 2D rendering
- Point Collection