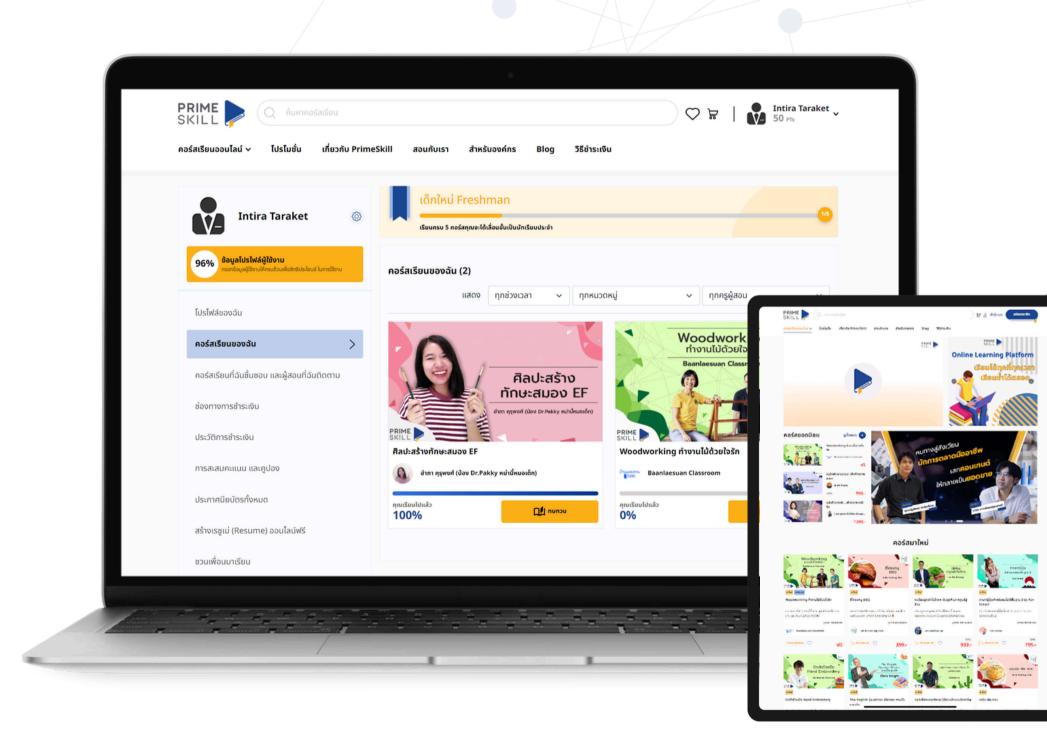

## PrimeSkill.Co

Project: E-Commerce Website

- Content Structure
- User Experience Design (UX)
- User Interface Design (UI)
- Video Streaming
- Payment Gateway
- Course Management System
- Contents Management System (CMS)
- Responsive Website Development