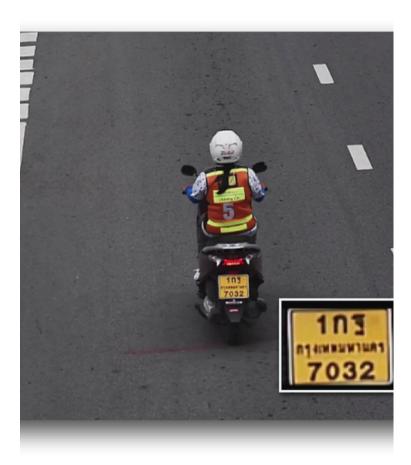

#### BANGKOK TRAFFIC MONITORING

#### **Project:** System monitoring and AI for Classification

Traffic monitoring realtime via live streaming then DATAs which were processed by AI and DS will be shown on the dashboard

• Object Detection

• Vehicle Classification

• Real-time Streaming

Traffic Monitoring

| Vehicle Pass                         |          |         |                         |                 |
|--------------------------------------|----------|---------|-------------------------|-----------------|
| PASS-ID                              | PLATE NO | LANE NO | PASS TIME               | VEHICLE TYPE    |
| 2CA82630-1FDA-994E-AAD9-0340657DA3B8 | 3ขข4851  | 1       | 2022-08-05 13:24:29.095 | vehicle         |
| 411D61BC-855C-7D44-BE9C-1EBCFDD51FBA | ญพ9919   | 2       | 2022-08-05 13:24:11.147 | motorVehicle    |
| 59B1F172-26A9-6342-BA54-DF2A38F65339 | 1กฐ7032  | 1       | 2022-08-05 13:24:30.936 | twoWheelVehicle |
| F33DF5AA-26CB-6143-90A7-7FBCAA37331D | 165844   | 1       | 2022-08-05 13:24:10.412 | largeBus        |
| FF92D239-ACBD-984D-914B-578E1BD85135 | 2ขน4698  | 1       | 2022-08-05 13:24:42.856 | SUVMPV          |