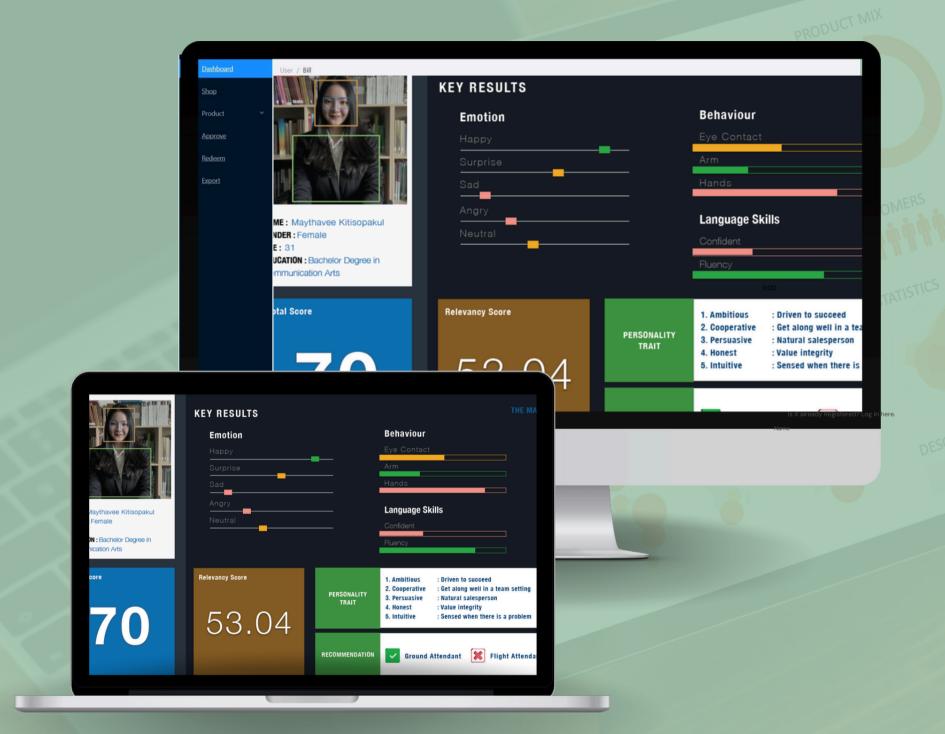

# RECRUIT I-TALENT

Face recognition and sentiment analysis for recruitment

#### THE MATHER: FUNCTION & FEATURE

#### DOMAIN OF IMAGE

- Identify applicant gender
- Identify applicant emotion from their face or even eye contact (default in 5 class or by requirement)
- Identify applicant movement or entire body language

#### DOMAIN OF PSYCHOLOGY

 Decode their sentiment from 1,000 random psychometric questions and be accurate scored by psychologist Artificial Intelligence

#### DOMAIN OF SIGNAL

- Speech to text function for interpreting applicant response from psychometric question without any redundant task on evaluation
- Identify applicant language fluency level