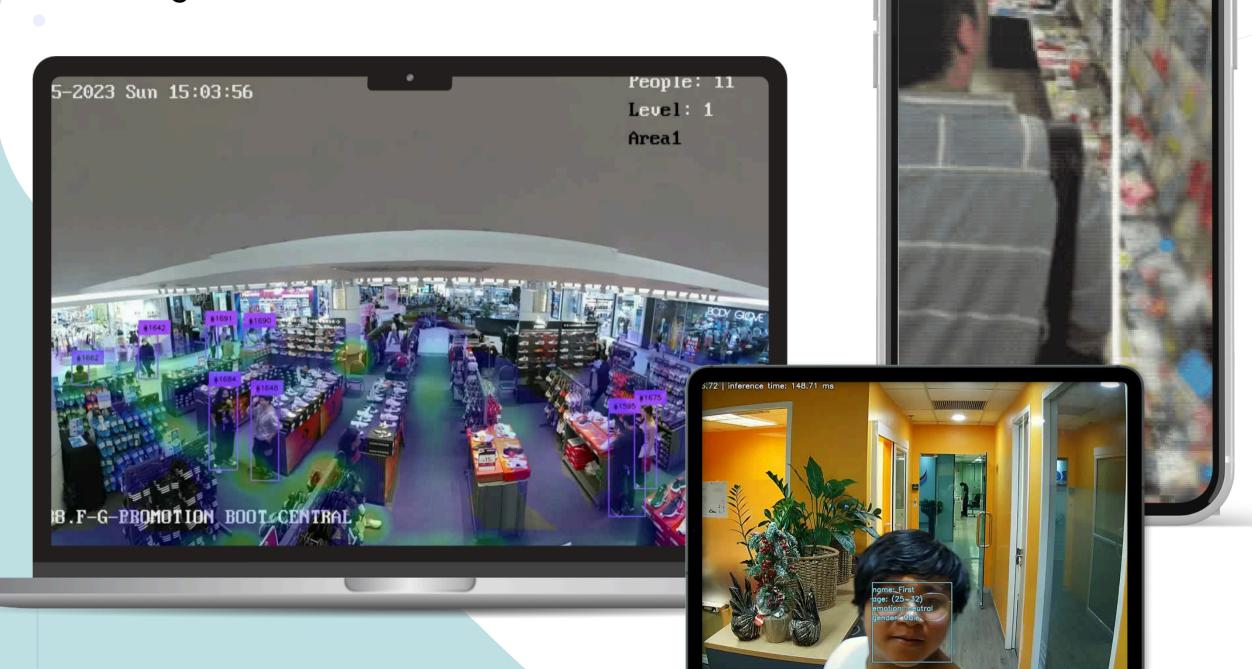

## ALVIS (F)

Al on ground BIZ health-check

- 1 Fece Detection and Pecognition
- 2 People counting in area
- **3** Gender and Age classification
- **4** Face expression
- **5** Behavior Detection
- 6 Heat map