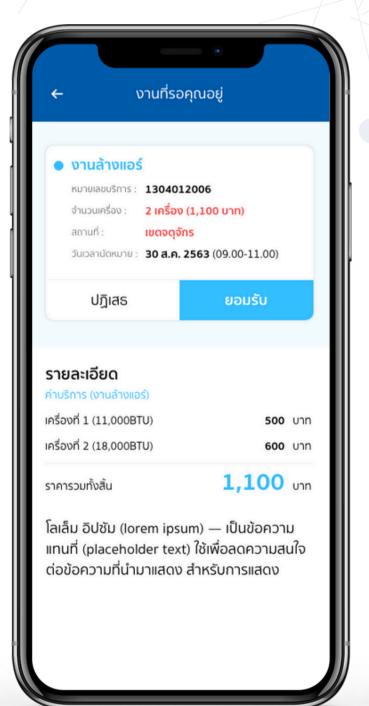

#### Haier

Project: Haier Smart Life, Smart Application

Type: Mobile Application

- User Experience Design (UX)
- User Interface Design (UI)
- Job Search System
- Careers Application System
- Event Booking
- Contents Management System (CMS)
- Responsive Website Development