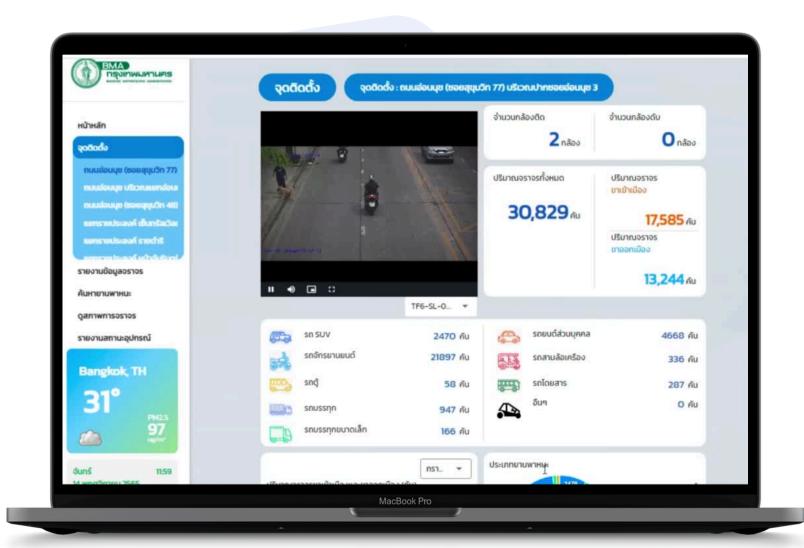

#### BANGKOK TRAFFIC MONITORING

#### **Project:** System monitoring and AI for Classification

Traffic monitoring realtime via live streaming then DATAs which were processed by AI and DS will be shown on the dashboard

• Object Detection

• Vehicle Classification

• Real-time Streaming

Traffic Monitoring

## BANGKOK TRAFFIC MONITORING

**Project:** System monitoring and AI for Classification

Traffic monitoring realtime via live streaming then DATAs which were processed by AI and DS will be shown on the dashboard

| Vehicle Pass                         |          |         |                         |                 |
|--------------------------------------|----------|---------|-------------------------|-----------------|
| PASS-ID                              | PLATE NO | LANE NO | PASS TIME               | VEHICLE TYPE    |
| 2CA82630-1FDA-994E-AAD9-0340657DA3B8 | 3ขข4851  | 1       | 2022-08-05 13:24:29.095 | vehicle         |
| 411D61BC-855C-7D44-BE9C-1EBCFDD51FBA | ญพ9919   | 2       | 2022-08-05 13:24:11.147 | motorVehicle    |
| 59B1F172-26A9-6342-BA54-DF2A38F65339 | 1กฐ7032  | 1       | 2022-08-05 13:24:30.936 | twoWheelVehicle |
| F33DF5AA-26CB-6143-90A7-7FBCAA37331D | 165844   | 1       | 2022-08-05 13:24:10.412 | largeBus        |
| FF92D239-ACBD-984D-914B-578E1BD85135 | 2ขน4698  | 1       | 2022-08-05 13:24:42.856 | SUVMPV          |