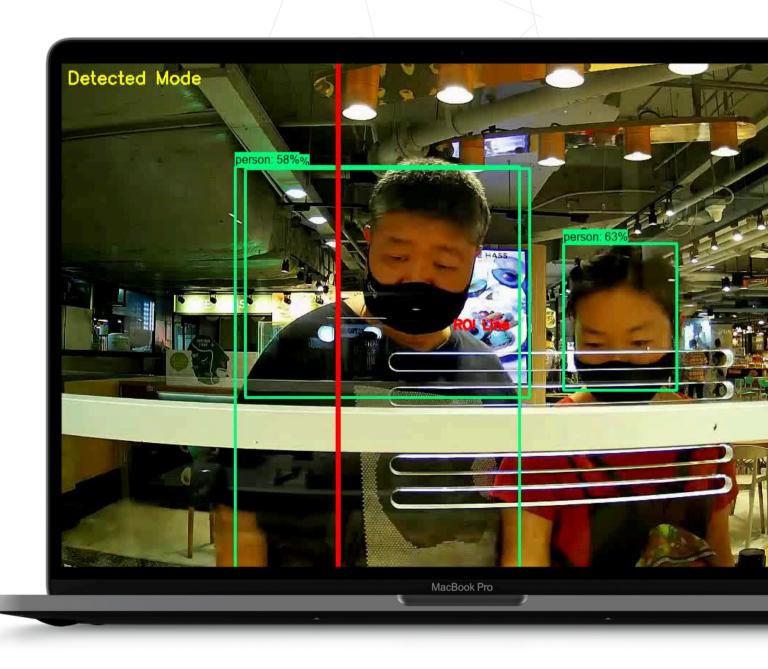

#### BANGKOK TRAFFIC MONITORING

#### **Project:** System monitoring and AI for Classification

Traffic monitoring realtime via live streaming then DATAs which were processed by AI and DS will be shown on the dashboard

• Object Detection

• Vehicle Classification

• Real-time Streaming

Traffic Monitoring

## BANGKOK TRAFFIC MONITORING

**Project:** System monitoring and AI for Classification

Traffic monitoring realtime via live streaming then DATAs which were processed by AI and DS will be shown on the dashboard

| Vehicle Pass                         |          |         |                         |                 |
|--------------------------------------|----------|---------|-------------------------|-----------------|
| PASS-ID                              | PLATE NO | LANE NO | PASS TIME               | VEHICLE TYPE    |
| 2CA82630-1FDA-994E-AAD9-0340657DA3B8 | 3ขข4851  | 1       | 2022-08-05 13:24:29.095 | vehicle         |
| 411D61BC-855C-7D44-BE9C-1EBCFDD51FBA | ญพ9919   | 2       | 2022-08-05 13:24:11.147 | motorVehicle    |
| 59B1F172-26A9-6342-BA54-DF2A38F65339 | 1กฐ7032  | 1       | 2022-08-05 13:24:30.936 | twoWheelVehicle |
| F33DF5AA-26CB-6143-90A7-7FBCAA37331D | 165844   | 1       | 2022-08-05 13:24:10.412 | largeBus        |
| FF92D239-ACBD-984D-914B-578E1BD85135 | 2ขน4698  | 1       | 2022-08-05 13:24:42.856 | SUVMPV          |