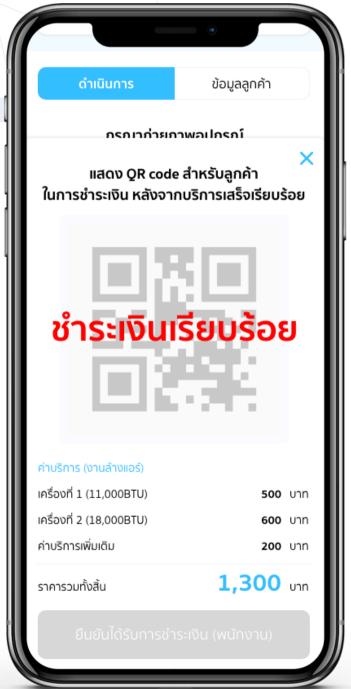

#### BANGKOK TRAFFIC MONITORING

#### **Project:** System monitoring and AI for Classification

Traffic monitoring realtime via live streaming then DATAs which were processed by AI and DS will be shown on the dashboard

• Object Detection

• Vehicle Classification

• Real-time Streaming

Traffic Monitoring

## BANGKOK TRAFFIC MONITORING

**Project:** System monitoring and AI for Classification

Traffic monitoring realtime via live streaming then DATAs which were processed by AI and DS will be shown on the dashboard