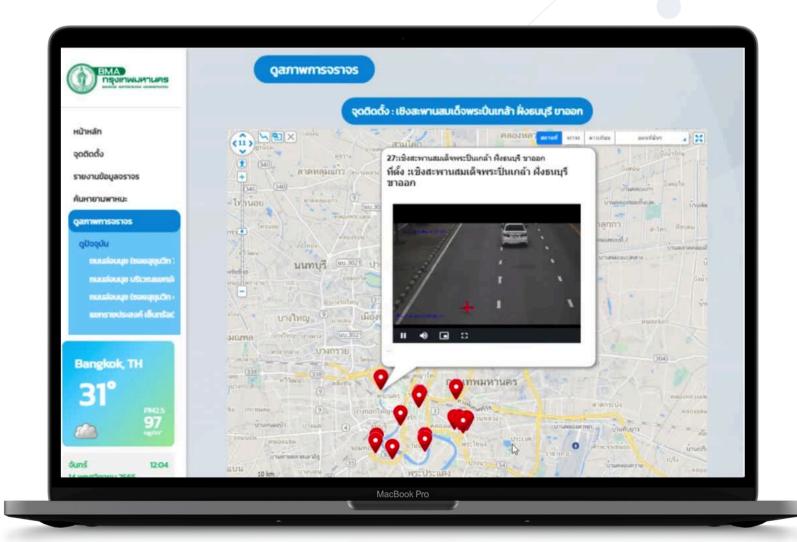

#### BANGKOK TRAFFIC MONITORING

#### **Project:** System monitoring and AI for Classification

Traffic monitoring realtime via live streaming then DATAs which were processed by AI and DS will be shown on the dashboard

• Object Detection

• Vehicle Classification

• Real-time Streaming

Traffic Monitoring

## BANGKOK TRAFFIC MONITORING

**Project:** System monitoring and AI for Classification

Traffic monitoring realtime via live streaming then DATAs which were processed by AI and DS will be shown on the dashboard