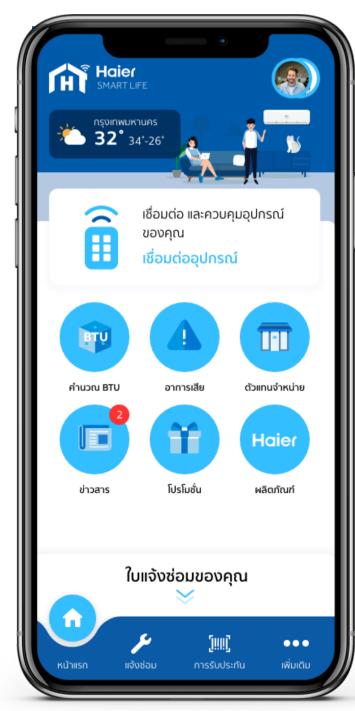

#### Haier

Project: Haier Smart Life, Smart Application

Type: Mobile Application

- User Experience Design (UX)
- User Interface Design (UI)
- Job Search System
- Careers Application System
- Event Booking
- Contents Management System (CMS)
- Responsive Website Development