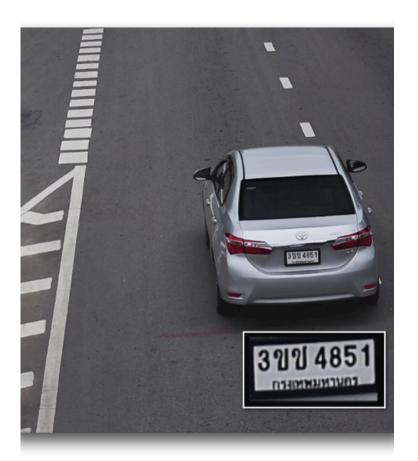

| Vehicle Pass                         |          |         |                         |                 |
|--------------------------------------|----------|---------|-------------------------|-----------------|
| PASS-ID                              | PLATE NO | LANE NO | PASS TIME               | VEHICLE TYPE    |
| 2CA82630-1FDA-994E-AAD9-0340657DA3B8 | 3ขข4851  | 1       | 2022-08-05 13:24:29.095 | vehicle         |
| 411D61BC-855C-7D44-BE9C-1EBCFDD51FBA | ญพ9919   | 2       | 2022-08-05 13:24:11.147 | motorVehicle    |
| 59B1F172-26A9-6342-BA54-DF2A38F65339 | 1กฐ7032  | 1       | 2022-08-05 13:24:30.936 | twoWheelVehicle |
| F33DF5AA-26CB-6143-90A7-7FBCAA37331D | 165844   | 1       | 2022-08-05 13:24:10.412 | largeBus        |
| FF92D239-ACBD-984D-914B-578E1BD85135 | 2ขน4698  | 1       | 2022-08-05 13:24:42.856 | SUVMPV          |