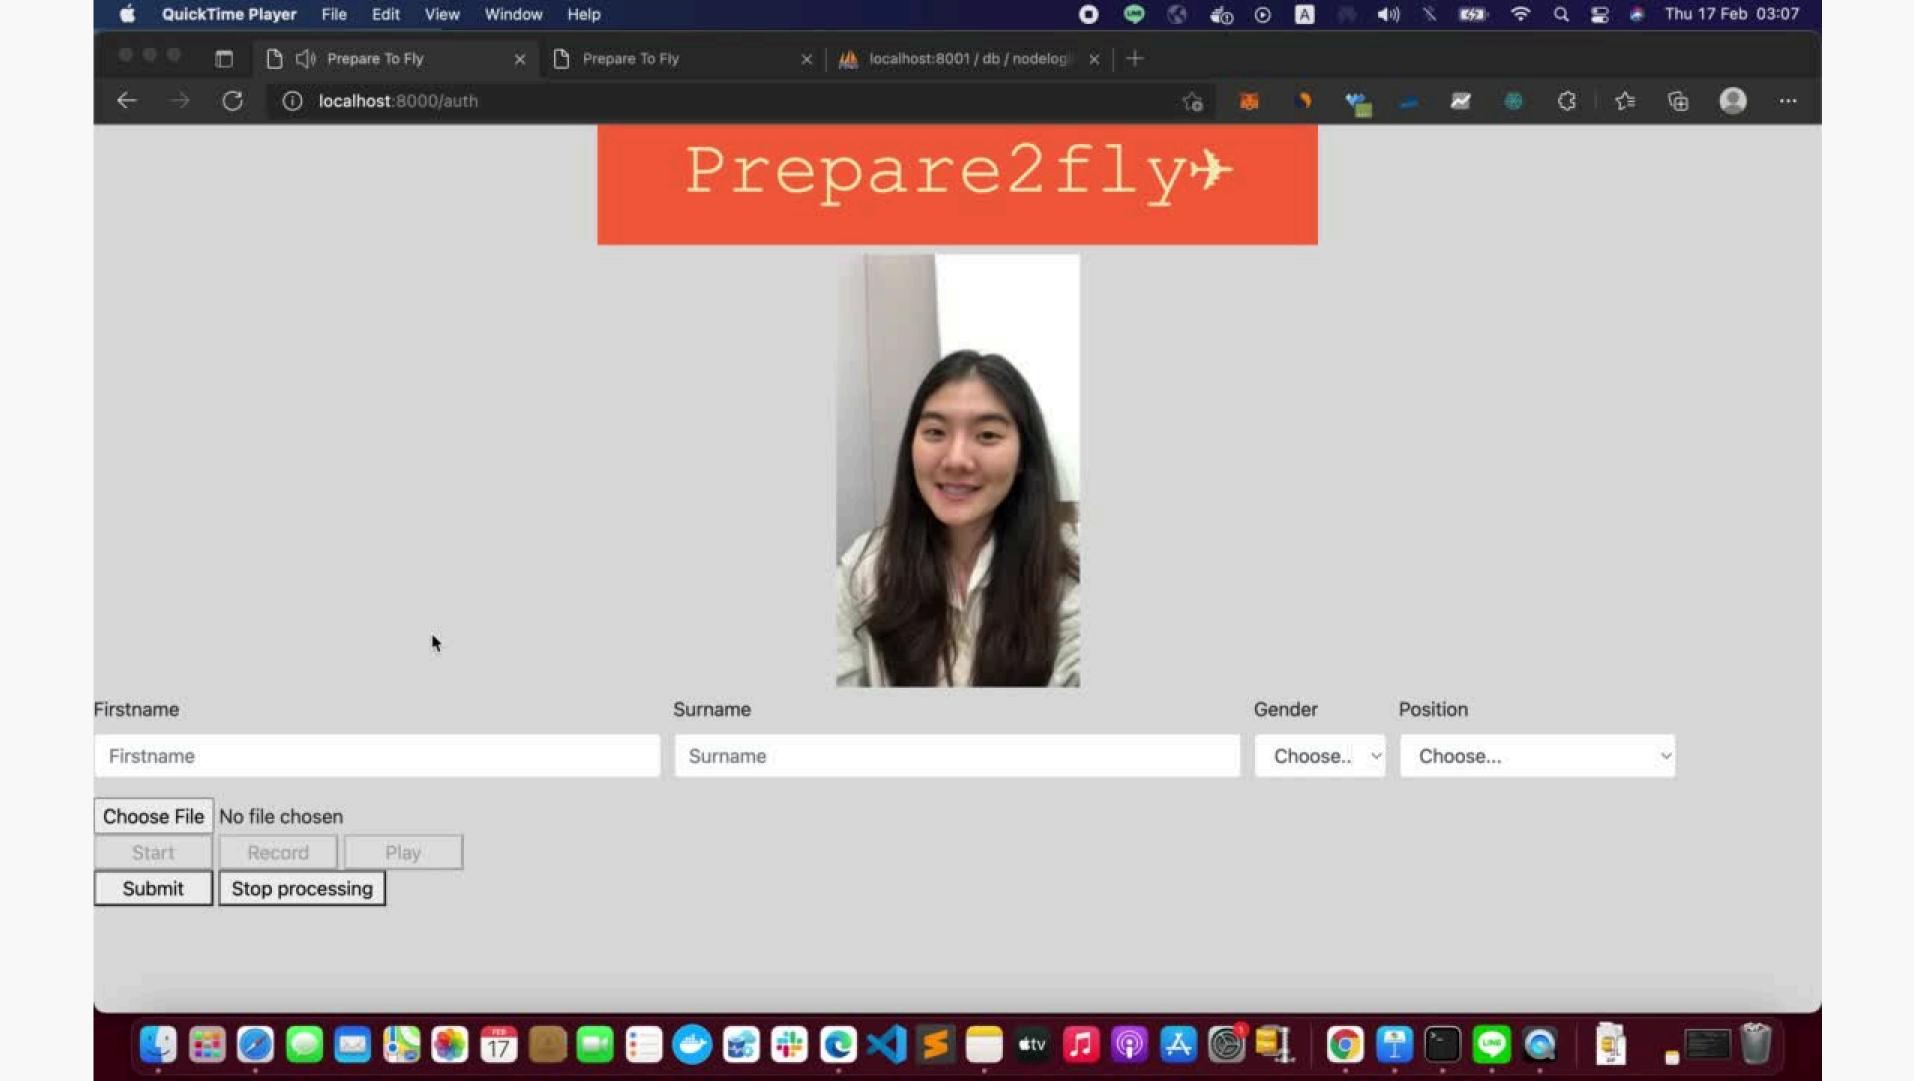

# RECRUIT I-TALENT

Face recognition and sentiment analysis for recruitment

#### THE MATHER: FUNCTION & FEATURE