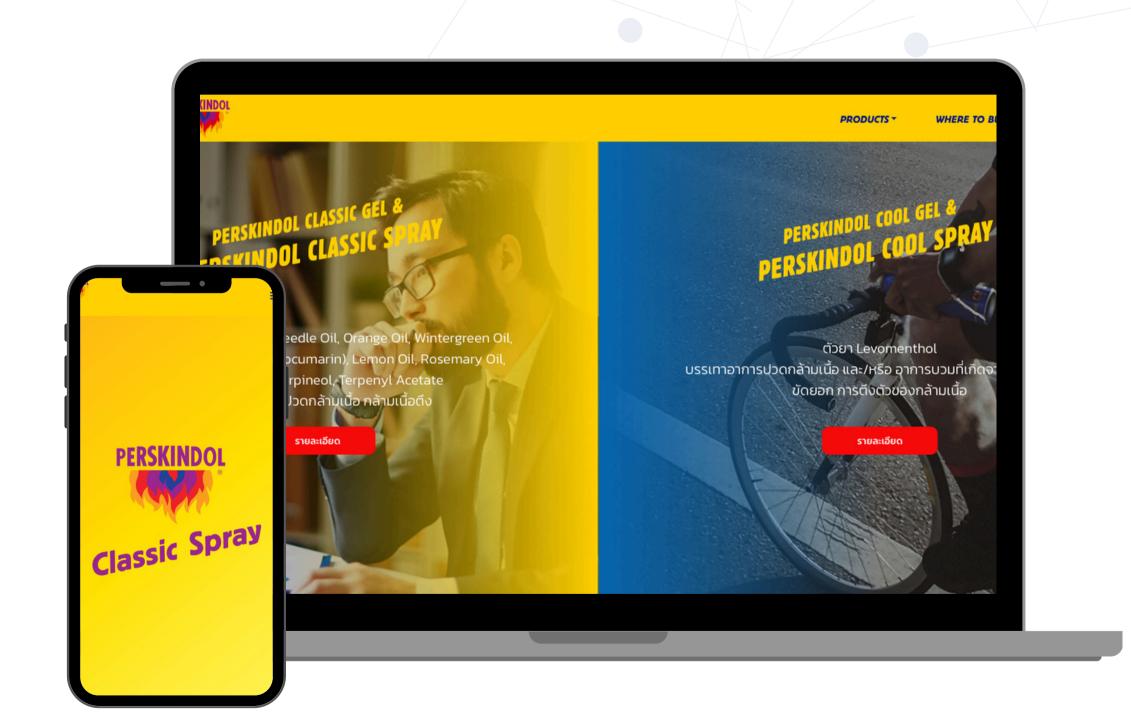

## PERSKINDOL

Project: Corporate Website

- User Experience Design (UX)
- User Interface Design (UI)
- Contents Management System (CMS)
- Responsive Website Development