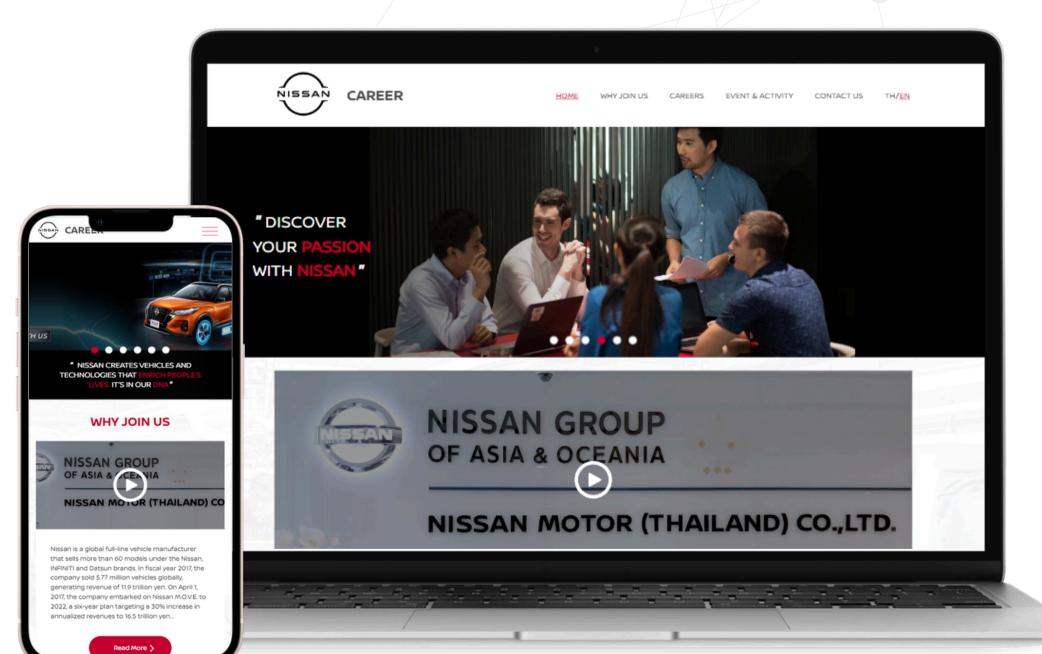

#### NISSAN

Project: HR Microsite for Nissan Thailand

Type: Web Application

- User Experience Design (UX)
- User Interface Design (UI)
- Job Search System
- Careers Application System
- Event Booking
- Contents Management System (CMS)
- Responsive Website Development