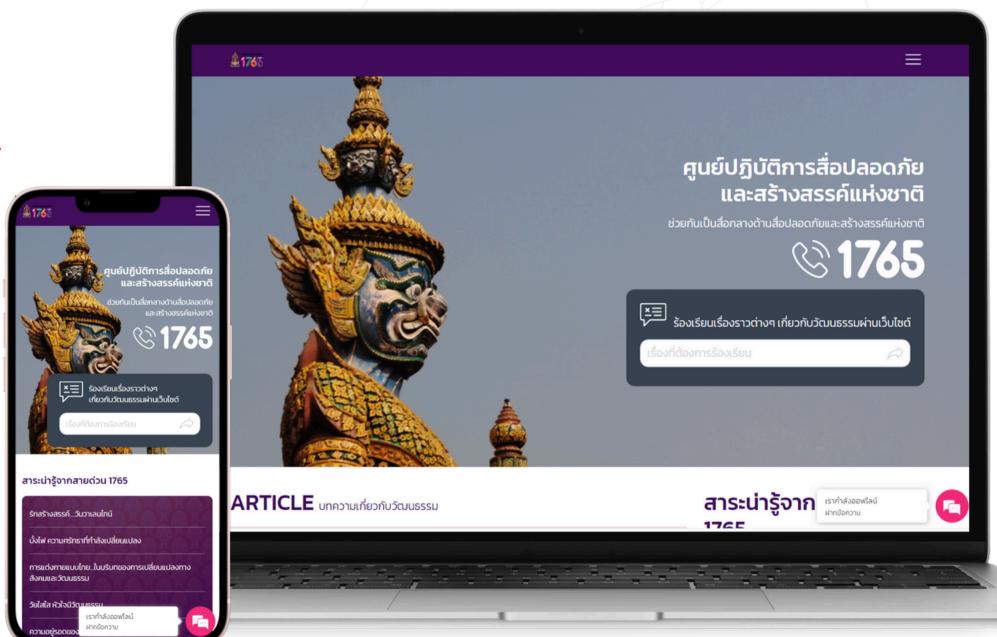

## สายด่วนวัฒนธรรม 1795

Project: Corporate Website

Type: Website Design & Development

CHAOS THEORY Audience Intelligence

• Facebook Special Content - *Personalize Contents* 

- Content Strategy
- Content Structure
- User Experience Design (UX)
- User Interface Design (UI)
- Contents Management System (CMS)
- Responsive Website Development
- Data Analysis
- Data Visualization